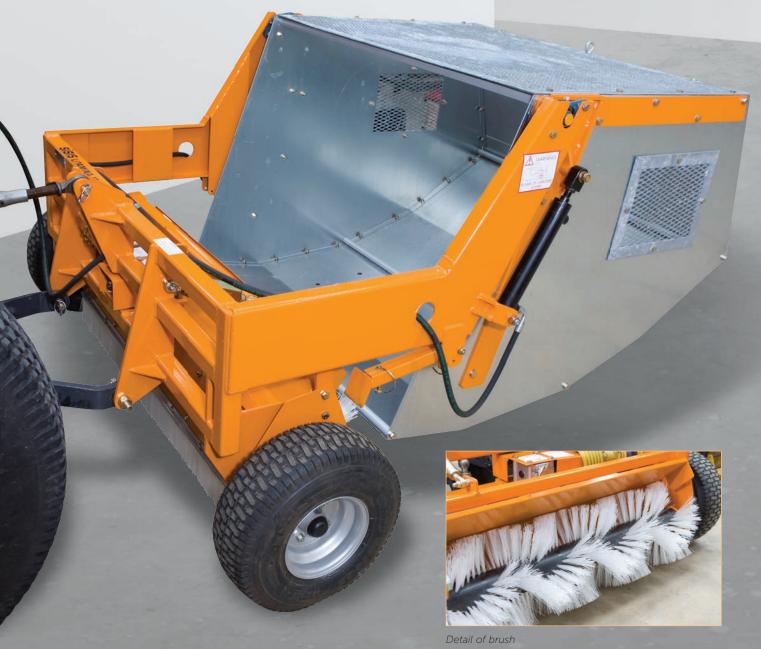

Ideal for fine or outfield turf the SISIS range of easily adjustable tractor sweepers have spiral designed brushes that drive the debris into large capacity hoppers whilst following ground contours.

## **Unique features:**

- Collects wide range of debris including leaves, pine needles, grass, thatch, cores, litter
- Spiral design brush for effective collection
- Ideally suited to follow ground contours
- ■"No tools" required simple brush adjustment
- Galvanised collection hopper for long life
- Large capacity hopper
- ■Standard cat 1.3 point linkage for simple connection

Litamina 1200/1500

Litamina (showing tip feature)

Litamina and Litamisa in action

| MODEL:                   | LITAMINA 1200 | LITAMINA 1500 | LITAMISA 1800 |
|--------------------------|---------------|---------------|---------------|
| Code:                    | FS1070        | FS1047        | FS0428        |
| Working width:           | 1200mm (48")  | 1500mm (60")  | 1800mm (72")  |
| Empty method:            | Hydraulic Tip | Hydraulic Tip | Hydraulic Tip |
| Min Tractor Requirement: | 25hp          | 30hp          | 40hp          |