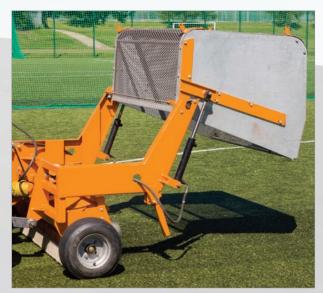

Litamina 1200/1500

Litamina (showing tip feature)

Litamina and Litamisa in action

| MODEL:                   | LITAMINA 1200 | LITAMINA 1500 | LITAMISA 1800 |
|--------------------------|---------------|---------------|---------------|
| Code:                    | FS1070        | FS1047        | FS0428        |
| Working width:           | 1200mm (48")  | 1500mm (60")  | 1800mm (72")  |
| Empty method:            | Hydraulic Tip | Hydraulic Tip | Hydraulic Tip |
| Min Tractor Requirement: | 25hp          | 30hp          | 40hp          |