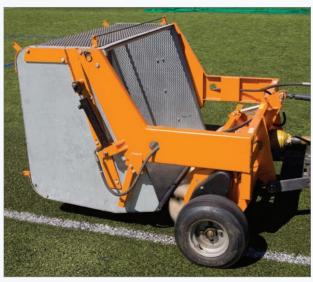

Litamina 1200/1500

Litamina (showing tip feature)

Litamina and Litamisa in action

| MODEL:                   | LITAMINA 1200 | LITAMINA 1500 | LITAMISA 1800 |
|--------------------------|---------------|---------------|---------------|
| Code:                    | FS1070        | FS1047        | FS0428        |
| Working width:           | 1200mm (48")  | 1500mm (60")  | 1800mm (72")  |
| Empty method:            | Hydraulic Tip | Hydraulic Tip | Hydraulic Tip |
| Min Tractor Requirement: | 25hp          | 30hp          | 40hp          |