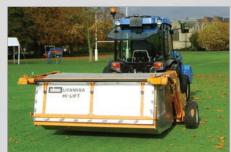

Ideal for fine or outfield turf the SISIS range of easily adjustable tractor sweepers have spiral designed brushes that drive the debris into large capacity hoppers whilst following ground contours.

Litamina 1200/1500

Litamina (showing tip feature)

Litamina and Litamisa in action

| MODEL:                   | LITAMINA 1200 | LITAMINA 1500 | LITAMISA 1800 |
|--------------------------|---------------|---------------|---------------|
| Code:                    | FS1070        | FS1047        | FS0428        |
| Working width:           | 1200mm (48")  | 1500mm (60")  | 1800mm (72")  |
| Empty method:            | Hydraulic Tip | Hydraulic Tip | Hydraulic Tip |
| Min Tractor Requirement: | 25hp          | 30hp          | 40hp          |