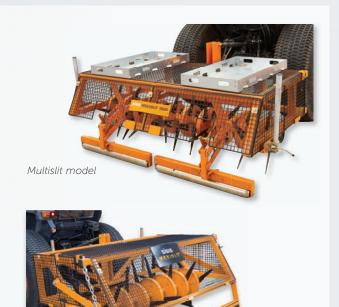

Maxislit model

| MODEL:                     | MULTISLIT 1200                                             | MULTISLIT 1500                                             | MAXISLIT                          | MEGASLIT                                |
|----------------------------|------------------------------------------------------------|------------------------------------------------------------|-----------------------------------|-----------------------------------------|
| Code:                      | FS1233                                                     | FS1234                                                     | FS0634                            | FS0717                                  |
| Working width:             | 1200mm (1.2m 48")                                          | 1500mm (1.5m 60")                                          | 1800mm (1.8m 72")                 | 2500mm (2.5m 100")                      |
| Working depth:             | 6" or 8"                                                   | 6" or 8"                                                   | 7" or 9"                          | 9" or 12"                               |
| Tractor power requirement: | 15-25hp                                                    | 15-25hp                                                    | 25-35hp                           | 40hp                                    |
| Includes:                  | Set of 152mm<br>sharpened fine<br>turf tines + weight tray | Set of 152mm<br>sharpened fine<br>turf tines + weight tray | Set of heavy duty tines* (F34842) | Set of heavy<br>duty tines*<br>(F35602) |

## **MULTISLIT OPTIONAL TINES\***

Set of 32 for 1200 Set of 40 for 1500

| 152mm heavy duty/outfield | D7493 |
|---------------------------|-------|
| 152mm sharpened/fine turf | D6951 |
| 203mm sharpened/fine turf | D6998 |