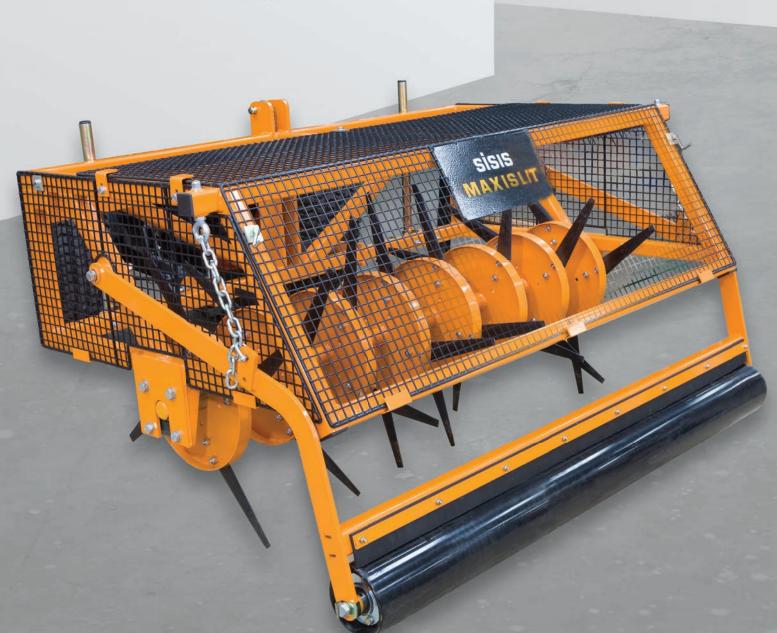

Maxislit model

| MODEL:                     | MULTISLIT 1200                                             | MULTISLIT 1500                                             | MAXISLIT                          | MEGASLIT                                |
|----------------------------|------------------------------------------------------------|------------------------------------------------------------|-----------------------------------|-----------------------------------------|
| Code:                      | FS1233                                                     | FS1234                                                     | FS0634                            | FS0717                                  |
| Working width:             | 1200mm (1.2m 48")                                          | 1500mm (1.5m 60")                                          | 1800mm (1.8m 72")                 | 2500mm (2.5m 100")                      |
| Working depth:             | 6" or 8"                                                   | 6" or 8"                                                   | 7" or 9"                          | 9" or 12"                               |
| Tractor power requirement: | 15-25hp                                                    | 15-25hp                                                    | 25-35hp                           | 40hp                                    |
| Includes:                  | Set of 152mm<br>sharpened fine<br>turf tines + weight tray | Set of 152mm<br>sharpened fine<br>turf tines + weight tray | Set of heavy duty tines* (F34842) | Set of heavy<br>duty tines*<br>(F35602) |