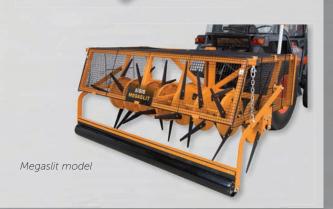

Maxislit model

| MODEL:                     | MULTISLIT 1200                                             | MULTISLIT 1500                                             | MAXISLIT                          | MEGASLIT                                |
|----------------------------|------------------------------------------------------------|------------------------------------------------------------|-----------------------------------|-----------------------------------------|
| Code:                      | FS1233                                                     | FS1234                                                     | FS0634                            | FS0717                                  |
| Working width:             | 1200mm (1.2m 48")                                          | 1500mm (1.5m 60")                                          | 1800mm (1.8m 72")                 | 2500mm (2.5m 100")                      |
| Working depth:             | 6" or 8"                                                   | 6" or 8"                                                   | 7" or 9"                          | 9" or 12"                               |
| Tractor power requirement: | 15-25hp                                                    | 15-25hp                                                    | 25-35hp                           | 40hp                                    |
| Includes:                  | Set of 152mm<br>sharpened fine<br>turf tines + weight tray | Set of 152mm<br>sharpened fine<br>turf tines + weight tray | Set of heavy duty tines* (F34842) | Set of heavy<br>duty tines*<br>(F35602) |