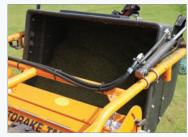

### **Rotorake 600HD**

# Heavy duty scarifier and linear aerator recommended by professionals

Authority &

This heavy duty scarifier is equally at home when used for regular routine use at a shallow setting or a deeper setting when required. Also contributes to aeration and compaction relief by cutting clean, continuous slits to assist water and air absorption.

#### **Unique features:**

- Contra rotating reels with specially designed tipped blades for a clean consistent performance
- · Quick change reels for ultimate thatch control and removal all year round
- User friendly operator presence controls designed for maximum operator safety
- · 6 forward speeds for efficiency under varying conditions and depth
- · Reverse gear for manoeuvrability