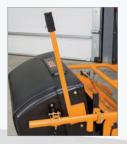

### **Auto Rotorake MK5**

# Easy to use scarifiers for maximum thatch control and removal

SISIS pedestrian scarifiers use contra-rotating reels for a clean consistent performance, perfect for fine turf surfaces.

Lightweight and easy to manoeuvre, this pedestrian scarifier has been specifically designed to allow a range of interchangeable reels to be used for all year round maintenance. Maximum thatch control and removal helps to reduce the risk of disease, encourage 'up right' grass growth and a 'true' playing surface.

#### **Unique features:**

- Contra rotating reels with specially designed tipped blades for a clean consistent performance
- Quick change reels for thatch control and removal all year round and other essential maintenance tasks
- User friendly operator presence controls designed for maximum operator safety
- · Micro depth adjustment control positioned on the handle for easy use
- Incorporate independent drive to the wheels and reel for effortless performance
- Slick tyres and full differential ensure ease of turning