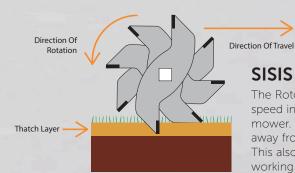

#### SISIS Contra – Rotation Principle:

The Rotorake principle incorporates a series of blades rotating at high speed in the opposite direction to that of the conventional cylinder mower. The blades therefore cut upwards, continuously taking grass fibre away from the surface rather than pushing it into the surface of the turf. This also ensures that the machine is held to the ground and a regular working depth maintained.