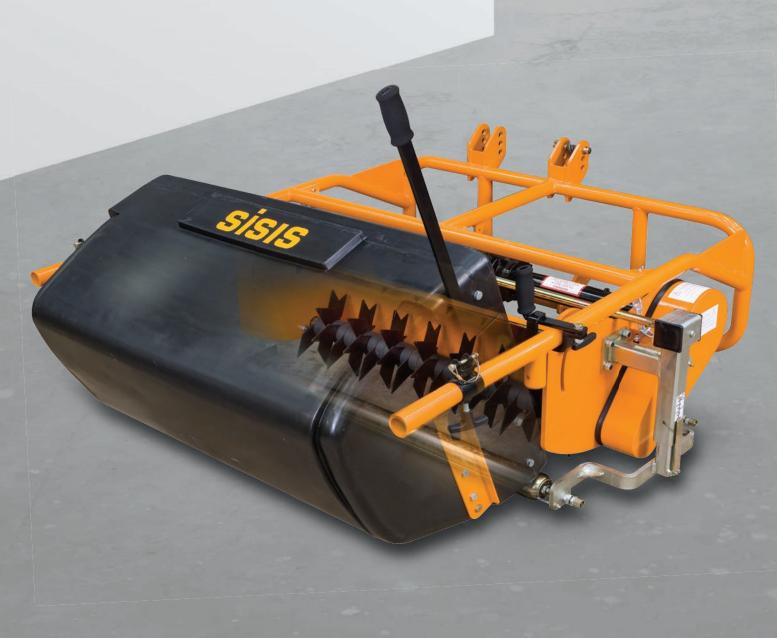

## **Rotorake TM1000**

# Combined scarification and linear aeration with heavy duty power

Authority

A specially designed tractor mounted unit with a choice of five quick release interchangeable reels to aid the removal and control of thatch and help to reduce standing surface water by improving water infiltration. Features include a contra rotating reel for a clean consistent performance with a selection of various blades to suit key tasks.