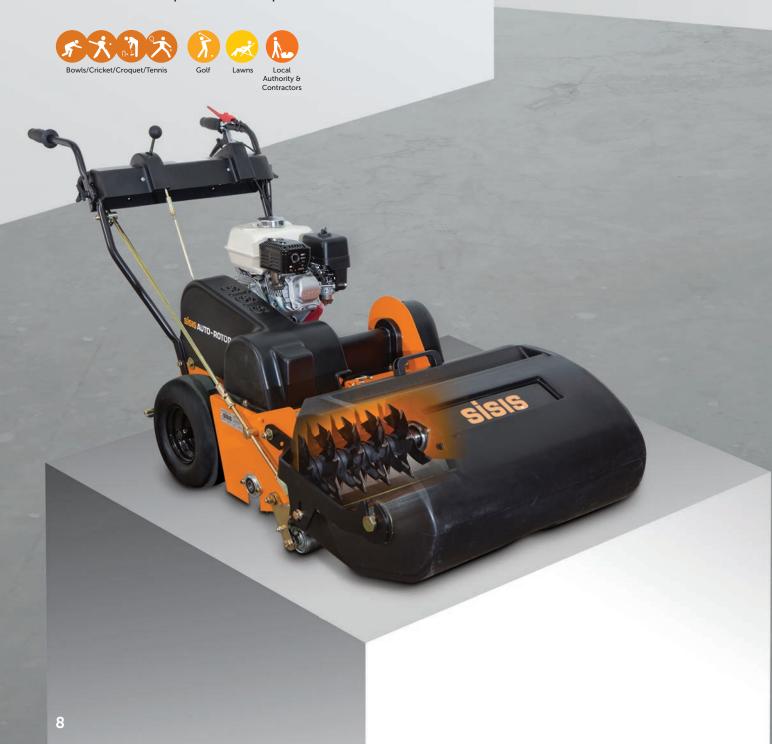

### **Auto Rotorake MK5**

# Easy to use scarifiers for maximum thatch control and removal

SISIS pedestrian scarifiers use contra-rotating reels for a clean consistent performance, perfect for fine turf surfaces.

Lightweight and easy to manoeuvre, this pedestrian scarifier has been specifically designed to allow a range of interchangeable reels to be used for all year round maintenance. Maximum thatch control and removal helps to reduce the risk of disease, encourage 'up right' grass growth and a 'true' playing surface.

#### **Unique features:**

- Contra rotating reels with specially designed tipped blades for a clean consistent performance
- Quick change reels for thatch control and removal all year round and other essential maintenance tasks
- User friendly operator presence controls designed for maximum operator safety
- · Micro depth adjustment control positioned on the handle for easy use
- Incorporate independent drive to the wheels and reel for effortless performance
- Slick tyres and full differential ensure ease of turning

MODEL: **AUTO ROTORAKE MK5 POWER UNIT** 

FS1052 Code:

Working width: 500mm (20")

GX160 Honda Engine Engine:

For details of reels go to Page 11.

FULL SPECIFICATION AVAILABLE ON www.sisis.com