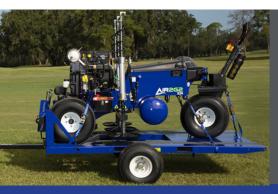

## **AIR2GO SHUTTLE TRAILER**

- ONE CREW MEMBER CAN DO IT ALL
- TREAT THEN MOVE QUICKLY BETWEEN TREATMENT SITES
- SAFELY TRANSPORT AROUND YOUR FACILITY

- HOOKS TO ANY STANDARD HITCH, ON A CART OR TRUCK
- MOUNTS & SAFETY LATCHES CUSTOM-DESIGNED FOR THE AIR2G2 & AIR2HP
- ◆ FAST LOAD & UNLOAD