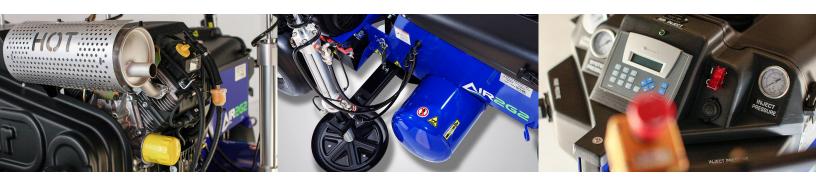

#### **SPECIFICATIONS & FEATURES**

- ◆ SELF-PROPELLED AIR INJECTION MACHINE ON A THREE-WHEEL PLATFORM WITH SMOOTH. WIDE FLOTATION TIRES
- ♣ POWERED BY A KOHLER COMMAND PRO 19 EFI ENGINE
- HYDROSTATIC DRIVE-AXLE THAT IS ACTUATED BY THE STEFRING HANDI FBAR
- ➡ PNEUMATIC SYSTEM IS POWERED BY AN INGERSOLL RAND TWO-STAGE AIR COMPRESSOR
- ★ THREE PROBES REACH UP TO 12-INCHES DEEP INTO THE SOIL
- PRESSURIZED AIR IS LATERALLY DISTRIBUTED UP TO 9-FEET IN A DIAMETER