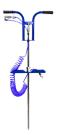

# **SPECIFICATIONS & FEATURES**

- ◆ SINGLE PROBE AIR INJECTOR
- HAND OPERATED AIR VALVE
- ➡ REMOVABLE 40 INCH STAINLESS STEEL PROBE
- ♣ ADJUSTABLE FOOT PLATE
- INCLUDED FLEX-COIL SUPPLY HOSE (EXTENDS TO 25 FT.) WITH INDUSTRIAL QUICK DISCONNECT FITTINGS
- CAN CONNECT DIRECTLY TO THE AIR2G2 OR OTHER EXTERNAL AIR SUPPLY'S