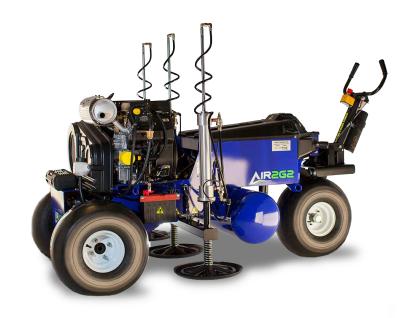

#### **SPECIFICATIONS & FEATURES**

- ◆ SELF-PROPELLED AIR INJECTION MACHINE ON A THREE-WHEEL PLATFORM WITH SMOOTH. WIDE FLOTATION TIRES
- ♣ POWERED BY A KOHLER COMMAND PRO 19 EFI ENGINE
- HYDROSTATIC DRIVE-AXLE THAT IS ACTUATED BY THE STEFRING HANDI FBAR
- ➡ PNEUMATIC SYSTEM IS POWERED BY AN INGERSOLL RAND TWO-STAGE AIR COMPRESSOR
- ★ THREE PROBES REACH UP TO 12-INCHES DEEP INTO THE SOIL
- PRESSURIZED AIR IS LATERALLY DISTRIBUTED UP TO 9-FEET IN A DIAMETER