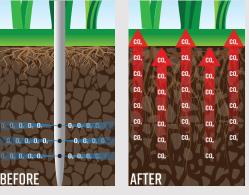

#### **RELIEVES COMPACTION**

FRACTURES HARDPAN LAYERS WITHOUT DISRUPTION TO ROOTS OR PLAYING SURFACES

# **INCREASES POROSITY**

LATERAL AIR INJECTIONS INCREASE POROSITY, PROMOTES IMPROVED ABSORPTION AND DEEPER ROOT GROWTH

### **ENHANCES RESPIRATION**

FORCES OXYGEN IN AND PUSHES CO<sub>2</sub> AND OTHER ANAEROBIC GASES OUT FOR IMPROVED ROOT ZONE GAS EXCHANGE

AIR2G2.COM 904.379.2243 READY FOR PLAY