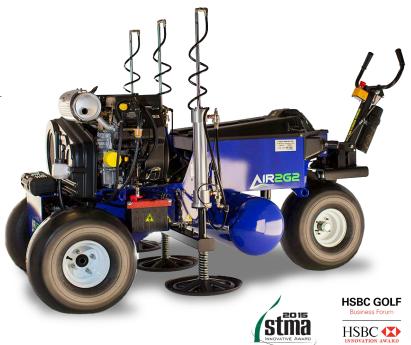

#### **SPECIFICATIONS & FEATURES**

- ◆ SELF-PROPELLED AIR INJECTION MACHINE ON A THREE-WHEEL PLATFORM WITH SMOOTH. WIDE FLOTATION TIRES
- ♣ POWERED BY A KOHLER COMMAND PRO 19 EFI ENGINE
- HYDROSTATIC DRIVE-AXLE THAT IS ACTUATED BY THE STEFRING HANDI FBAR
- ➡ PNEUMATIC SYSTEM IS POWERED BY AN INGERSOLL RAND TWO-STAGE AIR COMPRESSOR
- ★ THREE PROBES REACH UP TO 12-INCHES DEEP INTO THE SOIL
- PRESSURIZED AIR IS LATERALLY DISTRIBUTED UP TO 9-FEET IN A DIAMETER