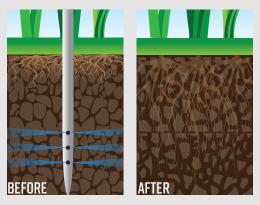

#### **RELIEVES COMPACTION**

FRACTURES HARDPAN LAYERS WITHOUT DISRUPTION TO ROOTS OR PLAYING SURFACES

### **ENHANCES RESPIRATION**

FORCES OXYGEN IN AND PUSHES CO<sub>2</sub> AND OTHER ANAEROBIC GASES OUT FOR IMPROVED ROOT ZONE GAS EXCHANGE

AIR2G2.COM 904.379.2243 READY FOR PLAY