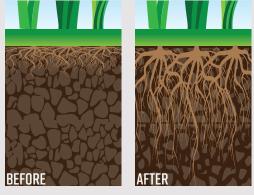

# **INCREASES POROSITY**

LATERAL AIR INJECTIONS INCREASE POROSITY, PROMOTES IMPROVED ABSORPTION AND DEEPER ROOT GROWTH